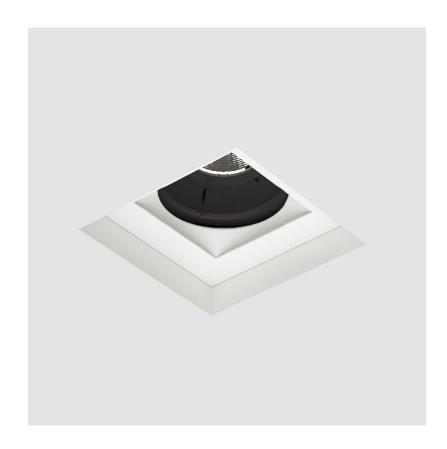

#### **GENERAL**

| Series: Bioniq                      |  |
|-------------------------------------|--|
| Subseries: Bioniq Square Adjustable |  |
| Brand: Prolicht                     |  |
| Division: Architectural             |  |
| Mounting Type: Trimless             |  |
| Mounting Location: Ceiling          |  |
| Subcategory: Downlight              |  |

| Division: / il cintecturat                                                                                                                          |
|-----------------------------------------------------------------------------------------------------------------------------------------------------|
| Mounting Type: Trimless                                                                                                                             |
| Mounting Location: Ceiling                                                                                                                          |
| Subcategory: Downlight                                                                                                                              |
| PHYSICAL                                                                                                                                            |
| Shape: Square                                                                                                                                       |
| Length (mm): 106                                                                                                                                    |
| Length (in): $4\frac{3}{16}$                                                                                                                        |
| Width (mm): 106                                                                                                                                     |
| Width (in): 4 <sup>3</sup> / <sub>16</sub>                                                                                                          |
| Height (mm): 134                                                                                                                                    |
| Height (in): 5 1/4                                                                                                                                  |
| Ceiling Thickness (mm): 10 / 12.5 / 15 / 25                                                                                                         |
| Ceiling Thickness (in): 3/8 or 1/2 or 9/16 or 1                                                                                                     |
| Min. Recessing Depth (mm): 150                                                                                                                      |
| Min. Recessing Depth (in): 5 1/8                                                                                                                    |
| Light Distribution: Adjustable / Downlight                                                                                                          |
| Weight (kg): 0.64                                                                                                                                   |
| Weight (lbs): 1.41                                                                                                                                  |
| Fixture Finish: SSR / BKV / CWI / CRY / HAB / UFT / ITA / RUA / FTG / MYG / LOD / PUS / FRO / FUP / KIA / POP / BLS / SPG / MEY / GOH / GUM / CHC / |
|                                                                                                                                                     |