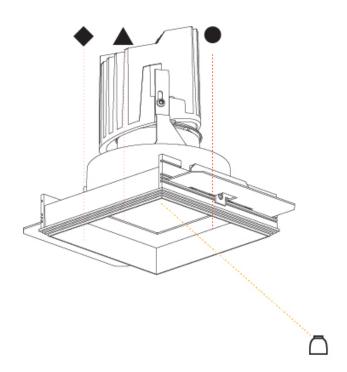

### **BIONIQ SQUARE ADJUSTABLE COMFORT**

**TRIMLESS** 

| A35531      | -         | -          | -        | -         | -         |
|-------------|-----------|------------|----------|-----------|-----------|
| base number | Finishes  | Finishes   | Finishes | Ceiling   | Reflector |
|             | (Diamond) | (Triangle) | (Circle) | Thickness | Options   |

### GENERAL

| Series: Bioniq                              |
|---------------------------------------------|
| Subseries: Bioniq Square Adjustable Comfort |
| Brand: Prolicht                             |
| Division: Architectural                     |
| Mounting Type: Trimless                     |
| Mounting Location: Ceiling                  |
|                                             |

| Mounting Location: Ceiting                                                                                                                                                                                                                                                                                                                                                                                                                                                                                                                                                                                                                                                                                                                                                                                                                                                                                                                                                                                                                                                                                                                                                                                                                                                                                                                                                                                                                                                                                                                                                                                                                                                                                                                                                                                                                                                                                                                                                                                                                                                                                                    |
|-------------------------------------------------------------------------------------------------------------------------------------------------------------------------------------------------------------------------------------------------------------------------------------------------------------------------------------------------------------------------------------------------------------------------------------------------------------------------------------------------------------------------------------------------------------------------------------------------------------------------------------------------------------------------------------------------------------------------------------------------------------------------------------------------------------------------------------------------------------------------------------------------------------------------------------------------------------------------------------------------------------------------------------------------------------------------------------------------------------------------------------------------------------------------------------------------------------------------------------------------------------------------------------------------------------------------------------------------------------------------------------------------------------------------------------------------------------------------------------------------------------------------------------------------------------------------------------------------------------------------------------------------------------------------------------------------------------------------------------------------------------------------------------------------------------------------------------------------------------------------------------------------------------------------------------------------------------------------------------------------------------------------------------------------------------------------------------------------------------------------------|
| Subcategory: Downlight                                                                                                                                                                                                                                                                                                                                                                                                                                                                                                                                                                                                                                                                                                                                                                                                                                                                                                                                                                                                                                                                                                                                                                                                                                                                                                                                                                                                                                                                                                                                                                                                                                                                                                                                                                                                                                                                                                                                                                                                                                                                                                        |
| PHYSICAL                                                                                                                                                                                                                                                                                                                                                                                                                                                                                                                                                                                                                                                                                                                                                                                                                                                                                                                                                                                                                                                                                                                                                                                                                                                                                                                                                                                                                                                                                                                                                                                                                                                                                                                                                                                                                                                                                                                                                                                                                                                                                                                      |
| Shape: Square                                                                                                                                                                                                                                                                                                                                                                                                                                                                                                                                                                                                                                                                                                                                                                                                                                                                                                                                                                                                                                                                                                                                                                                                                                                                                                                                                                                                                                                                                                                                                                                                                                                                                                                                                                                                                                                                                                                                                                                                                                                                                                                 |
| Length (mm): 106                                                                                                                                                                                                                                                                                                                                                                                                                                                                                                                                                                                                                                                                                                                                                                                                                                                                                                                                                                                                                                                                                                                                                                                                                                                                                                                                                                                                                                                                                                                                                                                                                                                                                                                                                                                                                                                                                                                                                                                                                                                                                                              |
| Length (in): 4 <sup>3</sup> / <sub>16</sub>                                                                                                                                                                                                                                                                                                                                                                                                                                                                                                                                                                                                                                                                                                                                                                                                                                                                                                                                                                                                                                                                                                                                                                                                                                                                                                                                                                                                                                                                                                                                                                                                                                                                                                                                                                                                                                                                                                                                                                                                                                                                                   |
| Width (mm): 106                                                                                                                                                                                                                                                                                                                                                                                                                                                                                                                                                                                                                                                                                                                                                                                                                                                                                                                                                                                                                                                                                                                                                                                                                                                                                                                                                                                                                                                                                                                                                                                                                                                                                                                                                                                                                                                                                                                                                                                                                                                                                                               |
| Width (in): 4 <sup>3</sup> / <sub>16</sub>                                                                                                                                                                                                                                                                                                                                                                                                                                                                                                                                                                                                                                                                                                                                                                                                                                                                                                                                                                                                                                                                                                                                                                                                                                                                                                                                                                                                                                                                                                                                                                                                                                                                                                                                                                                                                                                                                                                                                                                                                                                                                    |
| Height (mm): 134                                                                                                                                                                                                                                                                                                                                                                                                                                                                                                                                                                                                                                                                                                                                                                                                                                                                                                                                                                                                                                                                                                                                                                                                                                                                                                                                                                                                                                                                                                                                                                                                                                                                                                                                                                                                                                                                                                                                                                                                                                                                                                              |
| Height (in): 5 ½                                                                                                                                                                                                                                                                                                                                                                                                                                                                                                                                                                                                                                                                                                                                                                                                                                                                                                                                                                                                                                                                                                                                                                                                                                                                                                                                                                                                                                                                                                                                                                                                                                                                                                                                                                                                                                                                                                                                                                                                                                                                                                              |
| Ceiling Thickness (mm): 10 / 12.5 / 15 / 25                                                                                                                                                                                                                                                                                                                                                                                                                                                                                                                                                                                                                                                                                                                                                                                                                                                                                                                                                                                                                                                                                                                                                                                                                                                                                                                                                                                                                                                                                                                                                                                                                                                                                                                                                                                                                                                                                                                                                                                                                                                                                   |
| Ceiling Thickness (in): 3/8 or 1/2 or 9/16 or 1                                                                                                                                                                                                                                                                                                                                                                                                                                                                                                                                                                                                                                                                                                                                                                                                                                                                                                                                                                                                                                                                                                                                                                                                                                                                                                                                                                                                                                                                                                                                                                                                                                                                                                                                                                                                                                                                                                                                                                                                                                                                               |
| Min. Recessing Depth (mm): 150                                                                                                                                                                                                                                                                                                                                                                                                                                                                                                                                                                                                                                                                                                                                                                                                                                                                                                                                                                                                                                                                                                                                                                                                                                                                                                                                                                                                                                                                                                                                                                                                                                                                                                                                                                                                                                                                                                                                                                                                                                                                                                |
| Min. Recessing Depth (in): 5 $\frac{7}{8}$                                                                                                                                                                                                                                                                                                                                                                                                                                                                                                                                                                                                                                                                                                                                                                                                                                                                                                                                                                                                                                                                                                                                                                                                                                                                                                                                                                                                                                                                                                                                                                                                                                                                                                                                                                                                                                                                                                                                                                                                                                                                                    |
| Light Distribution: Adjustable / Downlight                                                                                                                                                                                                                                                                                                                                                                                                                                                                                                                                                                                                                                                                                                                                                                                                                                                                                                                                                                                                                                                                                                                                                                                                                                                                                                                                                                                                                                                                                                                                                                                                                                                                                                                                                                                                                                                                                                                                                                                                                                                                                    |
| Weight (kg): 0.704                                                                                                                                                                                                                                                                                                                                                                                                                                                                                                                                                                                                                                                                                                                                                                                                                                                                                                                                                                                                                                                                                                                                                                                                                                                                                                                                                                                                                                                                                                                                                                                                                                                                                                                                                                                                                                                                                                                                                                                                                                                                                                            |
| Weight (lbs): 1.55                                                                                                                                                                                                                                                                                                                                                                                                                                                                                                                                                                                                                                                                                                                                                                                                                                                                                                                                                                                                                                                                                                                                                                                                                                                                                                                                                                                                                                                                                                                                                                                                                                                                                                                                                                                                                                                                                                                                                                                                                                                                                                            |
| Final Control of the |