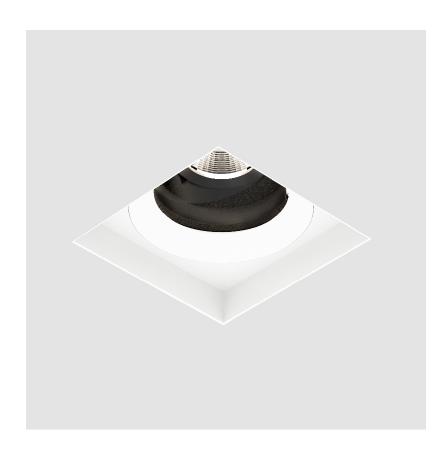

#### **GENERAL**

| Series: Bioniq                      |  |
|-------------------------------------|--|
| Subseries: Bioniq Square Adjustable |  |
| Brand: Prolicht                     |  |
| Division: Architectural             |  |
| Mounting Type: Trimless             |  |
| Mounting Location: Ceiling          |  |
| Subcategory: Downlight              |  |

| Division: / il cintecturat                                                                                                                          |
|-----------------------------------------------------------------------------------------------------------------------------------------------------|
| Mounting Type: Trimless                                                                                                                             |
| Mounting Location: Ceiling                                                                                                                          |
| Subcategory: Downlight                                                                                                                              |
| PHYSICAL                                                                                                                                            |
| Shape: Square                                                                                                                                       |
| Length (mm): 106                                                                                                                                    |
| Length (in): $4\frac{3}{16}$                                                                                                                        |
| Width (mm): 106                                                                                                                                     |
| Width (in): 4 <sup>3</sup> / <sub>16</sub>                                                                                                          |
| Height (mm): 134                                                                                                                                    |
| Height (in): 5 1/4                                                                                                                                  |
| Ceiling Thickness (mm): 10 / 12.5 / 15 / 25                                                                                                         |
| Ceiling Thickness (in): 3/8 or 1/2 or 9/16 or 1                                                                                                     |
| Min. Recessing Depth (mm): 150                                                                                                                      |
| Min. Recessing Depth (in): 5 1/8                                                                                                                    |
| Light Distribution: Adjustable / Downlight                                                                                                          |
| Weight (kg): 0.64                                                                                                                                   |
| Weight (lbs): 1.41                                                                                                                                  |
| Fixture Finish: SSR / BKV / CWI / CRY / HAB / UFT / ITA / RUA / FTG / MYG / LOD / PUS / FRO / FUP / KIA / POP / BLS / SPG / MEY / GOH / GUM / CHC / |
|                                                                                                                                                     |