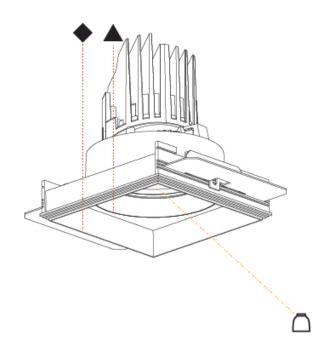

### **BIONIQ SQUARE ADJUSTABLE TRIMLESS**

| A35530      | •        | -        | -       | -         |
|-------------|----------|----------|---------|-----------|
| base number | Finishes | Finishes | Ceiling | Reflector |

1.To build a product code in our configurator select the specify button on the base model # product page

2. To build a manual product code on this datasheet choose from the options listed below in blue font and add the suffix to the base model #