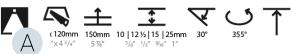

COM / ABZ / JAG / OBR / MOS / ROR Fixture Material: Aluminum Die Cast

Cut-out Measurements: 120mm / 4 3/4" x 120mm / 4 3/4"

Upon Request: Unique Ceiling Thickness

### OPTICAL

Reflector°: 20 / 40 / 60
Adjustability: Rotational 355°; Tilt 30°
Upon Request: Special Beam Angles