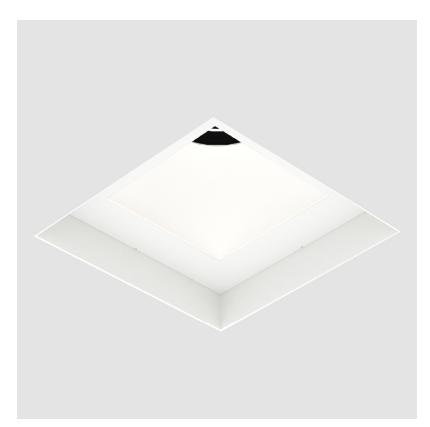

#### **GENERAL**

| Series: Bioniq                      |  |
|-------------------------------------|--|
| Subseries: Bioniq Square Adjustable |  |
| Brand: Prolicht                     |  |
| Division: Architectural             |  |
| Mounting Type: Trimless             |  |
| Mounting Location: Ceiling          |  |
| Subcategory: Downlight              |  |

| Division: / il cintecturat                                                                                                                          |
|-----------------------------------------------------------------------------------------------------------------------------------------------------|
| Mounting Type: Trimless                                                                                                                             |
| Mounting Location: Ceiling                                                                                                                          |
| Subcategory: Downlight                                                                                                                              |
| PHYSICAL                                                                                                                                            |
| Shape: Square                                                                                                                                       |
| Length (mm): 106                                                                                                                                    |
| Length (in): $4\frac{3}{16}$                                                                                                                        |
| Width (mm): 106                                                                                                                                     |
| Width (in): 4 <sup>3</sup> / <sub>16</sub>                                                                                                          |
| Height (mm): 134                                                                                                                                    |
| Height (in): 5 1/4                                                                                                                                  |
| Ceiling Thickness (mm): 10 / 12.5 / 15 / 25                                                                                                         |
| Ceiling Thickness (in): 3/8 or 1/2 or 9/16 or 1                                                                                                     |
| Min. Recessing Depth (mm): 150                                                                                                                      |
| Min. Recessing Depth (in): 5 1/8                                                                                                                    |
| Light Distribution: Adjustable / Downlight                                                                                                          |
| Weight (kg): 0.64                                                                                                                                   |
| Weight (lbs): 1.41                                                                                                                                  |
| Fixture Finish: SSR / BKV / CWI / CRY / HAB / UFT / ITA / RUA / FTG / MYG / LOD / PUS / FRO / FUP / KIA / POP / BLS / SPG / MEY / GOH / GUM / CHC / |
|                                                                                                                                                     |