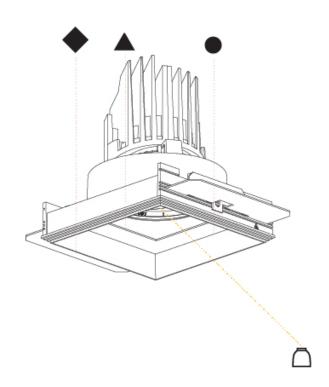

### **BIONIQ SQUARE ADJUSTABLE TRIMLESS**

| A35530      | •        | -        | -       | -         |
|-------------|----------|----------|---------|-----------|
| base number | Finishes | Finishes | Ceiling | Reflector |

1.To build a product code in our configurator select the specify button on the base model # product page

2. To build a manual product code on this datasheet choose from the options listed below in blue font and add the suffix to the base model #