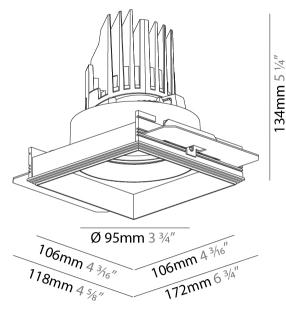

| Division: / il cintecturat                                                                                                                          |
|-----------------------------------------------------------------------------------------------------------------------------------------------------|
| Mounting Type: Trimless                                                                                                                             |
| Mounting Location: Ceiling                                                                                                                          |
| Subcategory: Downlight                                                                                                                              |
| PHYSICAL                                                                                                                                            |
| Shape: Square                                                                                                                                       |
| Length (mm): 106                                                                                                                                    |
| Length (in): $4\frac{3}{16}$                                                                                                                        |
| Width (mm): 106                                                                                                                                     |
| Width (in): 4 <sup>3</sup> / <sub>16</sub>                                                                                                          |
| Height (mm): 134                                                                                                                                    |
| Height (in): 5 1/4                                                                                                                                  |
| Ceiling Thickness (mm): 10 / 12.5 / 15 / 25                                                                                                         |
| Ceiling Thickness (in): 3/8 or 1/2 or 9/16 or 1                                                                                                     |
| Min. Recessing Depth (mm): 150                                                                                                                      |
| Min. Recessing Depth (in): 5 1/8                                                                                                                    |
| Light Distribution: Adjustable / Downlight                                                                                                          |
| Weight (kg): 0.64                                                                                                                                   |
| Weight (lbs): 1.41                                                                                                                                  |
| Fixture Finish: SSR / BKV / CWI / CRY / HAB / UFT / ITA / RUA / FTG / MYG / LOD / PUS / FRO / FUP / KIA / POP / BLS / SPG / MEY / GOH / GUM / CHC / |
|                                                                                                                                                     |

COM / ABZ / JAG / OBR / MOS / ROR Fixture Material: Aluminum Die Cast

Cut-out Measurements: 120mm / 4 3/4" x 120mm / 4 3/4"

Upon Request: Unique Ceiling Thickness