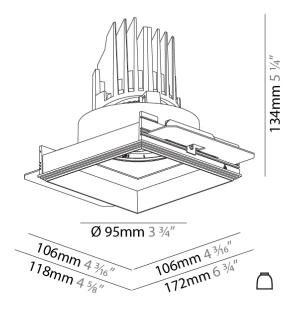

| Division: / il cintecturat                                                                                                                          |
|-----------------------------------------------------------------------------------------------------------------------------------------------------|
| Mounting Type: Trimless                                                                                                                             |
| Mounting Location: Ceiling                                                                                                                          |
| Subcategory: Downlight                                                                                                                              |
| PHYSICAL                                                                                                                                            |
| Shape: Square                                                                                                                                       |
| Length (mm): 106                                                                                                                                    |
| Length (in): $4\frac{3}{16}$                                                                                                                        |
| Width (mm): 106                                                                                                                                     |
| Width (in): 4 <sup>3</sup> / <sub>16</sub>                                                                                                          |
| Height (mm): 134                                                                                                                                    |
| Height (in): 5 1/4                                                                                                                                  |
| Ceiling Thickness (mm): 10 / 12.5 / 15 / 25                                                                                                         |
| Ceiling Thickness (in): 3/8 or 1/2 or 9/16 or 1                                                                                                     |
| Min. Recessing Depth (mm): 150                                                                                                                      |
| Min. Recessing Depth (in): 5 1/8                                                                                                                    |
| Light Distribution: Adjustable / Downlight                                                                                                          |
| Weight (kg): 0.64                                                                                                                                   |
| Weight (lbs): 1.41                                                                                                                                  |
| Fixture Finish: SSR / BKV / CWI / CRY / HAB / UFT / ITA / RUA / FTG / MYG / LOD / PUS / FRO / FUP / KIA / POP / BLS / SPG / MEY / GOH / GUM / CHC / |
|                                                                                                                                                     |

COM / ABZ / JAG / OBR / MOS / ROR Fixture Material: Aluminum Die Cast

Cut-out Measurements: 120mm / 4 3/4" x 120mm / 4 3/4"

Upon Request: Unique Ceiling Thickness