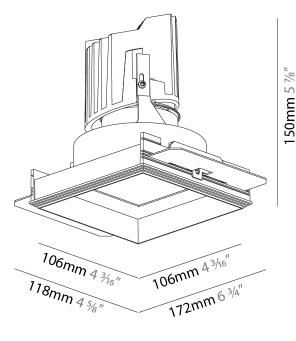

| Division: / il cintecturat                                                                                                                          |
|-----------------------------------------------------------------------------------------------------------------------------------------------------|
| Mounting Type: Trimless                                                                                                                             |
| Mounting Location: Ceiling                                                                                                                          |
| Subcategory: Downlight                                                                                                                              |
| PHYSICAL                                                                                                                                            |
| Shape: Square                                                                                                                                       |
| Length (mm): 106                                                                                                                                    |
| Length (in): $4\frac{3}{16}$                                                                                                                        |
| Width (mm): 106                                                                                                                                     |
| Width (in): 4 <sup>3</sup> / <sub>16</sub>                                                                                                          |
| Height (mm): 134                                                                                                                                    |
| Height (in): 5 1/4                                                                                                                                  |
| Ceiling Thickness (mm): 10 / 12.5 / 15 / 25                                                                                                         |
| Ceiling Thickness (in): 3/8 or 1/2 or 9/16 or 1                                                                                                     |
| Min. Recessing Depth (mm): 150                                                                                                                      |
| Min. Recessing Depth (in): 5 1/8                                                                                                                    |
| Light Distribution: Adjustable / Downlight                                                                                                          |
| Weight (kg): 0.64                                                                                                                                   |
| Weight (lbs): 1.41                                                                                                                                  |
| Fixture Finish: SSR / BKV / CWI / CRY / HAB / UFT / ITA / RUA / FTG / MYG / LOD / PUS / FRO / FUP / KIA / POP / BLS / SPG / MEY / GOH / GUM / CHC / |
|                                                                                                                                                     |

COM / ABZ / JAG / OBR / MOS / ROR Fixture Material: Aluminum Die Cast

Cut-out Measurements: 120mm / 4 3/4" x 120mm / 4 3/4"

Upon Request: Unique Ceiling Thickness