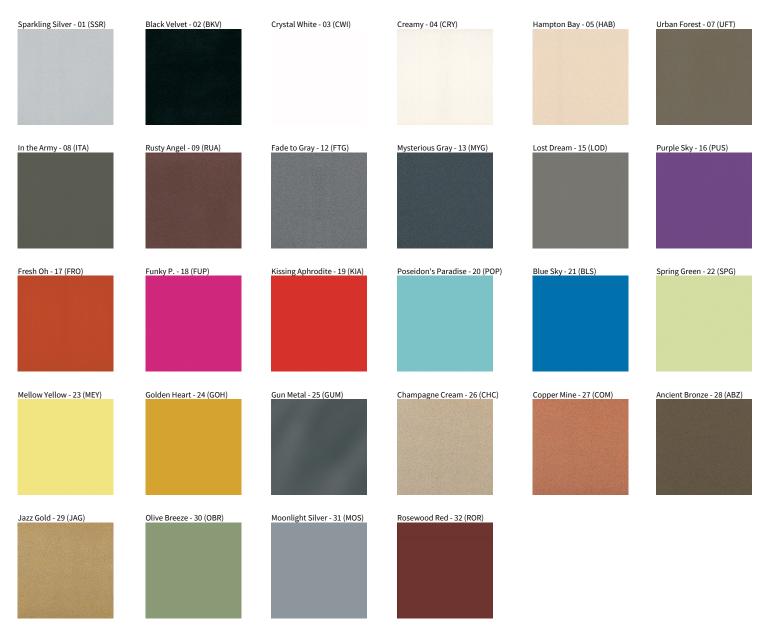

### **BIONIQ**

COLOR FINISH CHART

| PROJECT   |  |  |  |
|-----------|--|--|--|
| TYPE      |  |  |  |
| SPECIFIER |  |  |  |
| QUANTITY  |  |  |  |
| DATE      |  |  |  |

#### **Fixture Finish**

**Digital:** Not all screens are calibrated the same, and therefore, colors will appear differently between screens. **Physical:** When texture is involved, there will be variations in color, character and tone within a product series and between product families.

**Gun Metal:** No Gun Metal finish is alike. It combines a mixture of transparent and black color particles which ensures a highly individual effect and no luminaire being identical. **Champagne Cream, Copper Mine, Ancient Bronze + Jazz Gold:** These finishes have slight fading from specific powder coating production. Each luminaire will slightly vary.