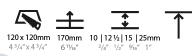

| Division: / il cintecturat                                                                                                                          |
|-----------------------------------------------------------------------------------------------------------------------------------------------------|
| Mounting Type: Trimless                                                                                                                             |
| Mounting Location: Ceiling                                                                                                                          |
| Subcategory: Downlight                                                                                                                              |
| PHYSICAL                                                                                                                                            |
| Shape: Square                                                                                                                                       |
| Length (mm): 106                                                                                                                                    |
| Length (in): $4\frac{3}{16}$                                                                                                                        |
| Width (mm): 106                                                                                                                                     |
| Width (in): 4 <sup>3</sup> / <sub>16</sub>                                                                                                          |
| Height (mm): 134                                                                                                                                    |
| Height (in): 5 1/4                                                                                                                                  |
| Ceiling Thickness (mm): 10 / 12.5 / 15 / 25                                                                                                         |
| Ceiling Thickness (in): 3/8 or 1/2 or 9/16 or 1                                                                                                     |
| Min. Recessing Depth (mm): 150                                                                                                                      |
| Min. Recessing Depth (in): 5 1/8                                                                                                                    |
| Light Distribution: Adjustable / Downlight                                                                                                          |
| Weight (kg): 0.64                                                                                                                                   |
| Weight (lbs): 1.41                                                                                                                                  |
| Fixture Finish: SSR / BKV / CWI / CRY / HAB / UFT / ITA / RUA / FTG / MYG / LOD / PUS / FRO / FUP / KIA / POP / BLS / SPG / MEY / GOH / GUM / CHC / |
|                                                                                                                                                     |

COM / ABZ / JAG / OBR / MOS / ROR Fixture Material: Aluminum Die Cast

Cut-out Measurements: 120mm / 4 3/4" x 120mm / 4 3/4"

Upon Request: Unique Ceiling Thickness

Cut-out Measurements: 120mm / 4 3/4" x 120mm / 4 3/4"

Upon Request: Unique Ceiling Thickness